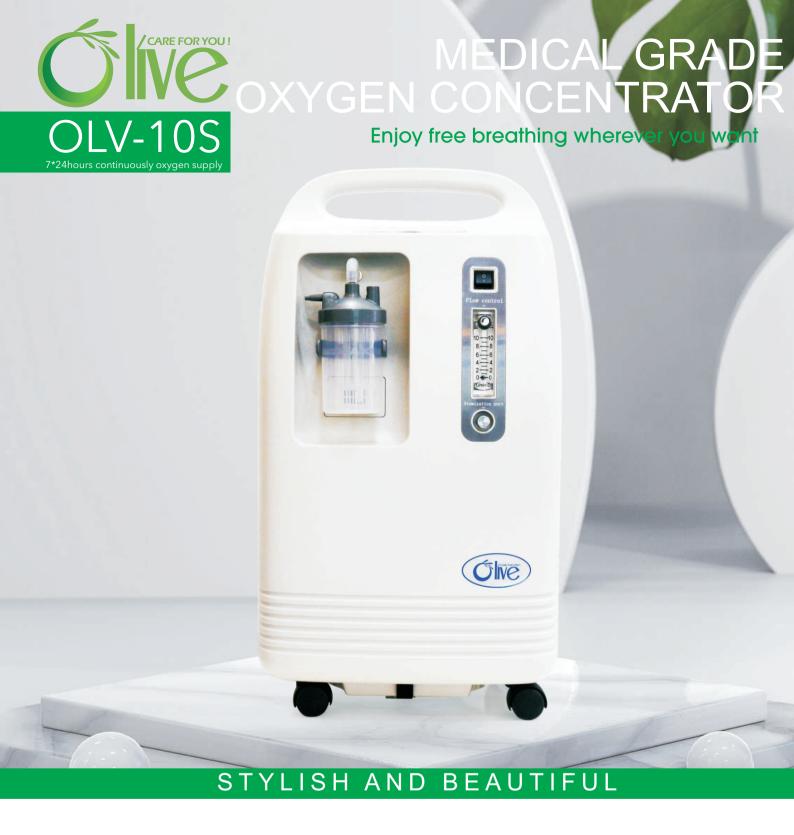

## All our oxygen concentrators approved by TUV CE, and our factory implements ISO13485 certified strictly.

| Model No.                       | OLV-10S                                                                                                    |
|---------------------------------|------------------------------------------------------------------------------------------------------------|
| Voltage                         | AC220V ± 22V, 50Hz ± 1Hz/AC110v ± 11V,60Hz± 1Hz                                                            |
| Outlet Pressure                 | 20kPa-60kPa                                                                                                |
| Flow Rate                       | 0-10L/min                                                                                                  |
| Oxygen Purity                   | 93%±3%                                                                                                     |
| Sound Level                     | Less than 50db                                                                                             |
| Input Power                     | 800VA                                                                                                      |
| Net Weight                      | 28Kgs                                                                                                      |
| Dimension(MM)                   | 350×250×670mm                                                                                              |
| Working System                  | Continuous flow                                                                                            |
| Warranty                        | 2 Years                                                                                                    |
| Standard Accessories            | 2*Nasal Cannula 1*Extra First Filter 1*Humidifier Bottle 1*Extra Hepa Filter 1*User Manual 1*Warranty Card |
| Optional Function (Add-on cost) |                                                                                                            |
| Nebulizer                       | Nebulizing Rate ≥0.15ml/min                                                                                |
| Dual Flow                       | 2 person can use at same time                                                                              |
| Low Purity Alarm                | Green Light ≥82%Yellow Light: 65%-82%<br>Red Light: <65%                                                   |
| Remote Control                  | Wire-less Remote Control in 3m                                                                             |