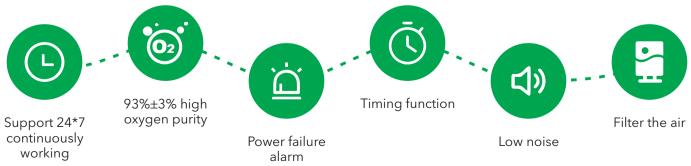

## All our oxygen concentrators approved by TUV CE, and our factory implements ISO13485 certified strictly.

| Model No.                       | OLV-10S                                                                                                    |
|---------------------------------|------------------------------------------------------------------------------------------------------------|
| Voltage                         | AC220V ± 22V, 50Hz ± 1Hz/AC110v ± 11V,60Hz± 1Hz                                                            |
| Outlet Pressure                 | 20kPa-60kPa                                                                                                |
| Flow Rate                       | 0-10L/min                                                                                                  |
| Oxygen Purity                   | 93%±3%                                                                                                     |
| Sound Level                     | Less than 50db                                                                                             |
| Input Power                     | 800VA                                                                                                      |
| Net Weight                      | 28Kgs                                                                                                      |
| Dimension(MM)                   | 350×250×670mm                                                                                              |
| Working System                  | Continuous flow                                                                                            |
| Warranty                        | 2 Years                                                                                                    |
| Standard Accessories            | 2*Nasal Cannula 1*Extra First Filter 1*Humidifier Bottle 1*Extra Hepa Filter 1*User Manual 1*Warranty Card |
| Optional Function (Add-on cost) |                                                                                                            |
| Nebulizer                       | Nebulizing Rate ≥0.15ml/min                                                                                |
| Dual Flow                       | 2 person can use at same time                                                                              |
| Low Purity Alarm                | Green Light ≥82%Yellow Light: 65%-82%<br>Red Light: <65%                                                   |
| Remote Control                  | Wire-less Remote Control in 3m                                                                             |